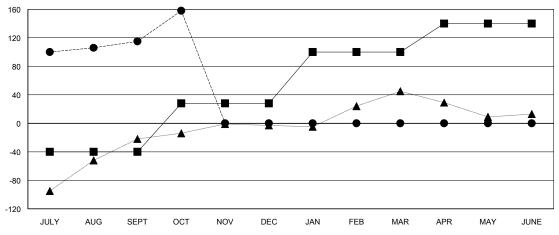

## LOCATION INDIA

**GMT CA** 

| Clubs  RESULTS FOR 2017-2018 |               |           |               | Members               |                           |                         |                                              |
|------------------------------|---------------|-----------|---------------|-----------------------|---------------------------|-------------------------|----------------------------------------------|
|                              |               |           |               | RESULTS FOR 2017-2018 |                           |                         |                                              |
| QUARTER                      | NEW CLUB GOAL | NEW CLUBS | DROPPED CLUBS | QUARTER               | MEMBER GROWTH NET<br>GOAL | MEMBER GROWTH<br>ACTUAL | DROPPED MEMBERS ACTUAL (including transfers) |
| JULY/AUG/SEPT                | 3             | 6         | 0             | JULY/AUG/SEPT         | -40                       | 238                     | 96                                           |
| OCT/NOV/DEC                  | 2             | 0         | 0             | OCT/NOV/DEC           | 68                        | 45                      | 2                                            |
| JAN/FEB/MAR                  | 2             | 0         | 0             | JAN/FEB/MAR           | 72                        | 0                       | 0                                            |
| APR/MAY/JUNE                 | 1             | 0         | 0             | APR/MAY/JUNE          | 40                        | 0                       | 0                                            |